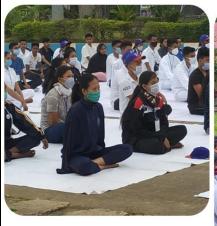

## NSS UNIT, SBMS COLLEGE, SUALKUCHI

The College incepted the NSS Unit in 1972 with the strength of 100 student volunteers under the guidance of Mr. Bharat Dev Sarma, lecturer, Department of Education. Over the years, the unit has played a vital role in promoting social responsibility, community service and personal development among students. The Unit has actively engaged students in various community service activities such as, blood donation camp, cleanliness drives, plantation drives, health awareness campaign, special camp at adopted village 'Rawanboi', celebration of World Environment Day, National Unity Day, NSS Day, Human Rights Day, Gandhi Jayanti etc. Through its initiatives, the NSS Unit has fostered leadership skills, teamwork and a sense of civic responsibility, empowering students to be responsible citizens. Moreover, the unit has organized activities like tree plantation drives, environmental awareness programmes, and clean-up activities to promote environmental sustainability and conservation. During time of Pandemic, the NSS Unit volunteers for sensitization programmes, providing essential service to the local PHC and support to the affected communities.