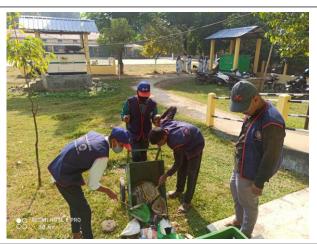

#### CELEBRATION of Childrens' Day

Childrens' Day was Celebrated in the Jagyaram L.P. School at the Adopted Village

CLEANLINESS DRIVE

Special Camp Organised by NSS Unit SBMS College,Sualkuchi in the Jagyaram L.P. school Rawanboi form 25.01.2016 to 30.01.2016