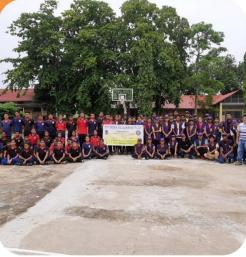

## NSS UNIT, SBMS COLLEGE, SUALKUCHI

The College incepted the NSS Unit in 1972 with the strength of 100 student volunteers under the guidance of Mr. Bharat Dev Sarma, lecturer, Department of Education. Over the years, the unit has played a vital role in promoting social responsibility, community service and personal development among students. The Unit has actively engaged students in various community service activities such as, blood donation camp, cleanliness drives, plantation drives, health awareness campaign, special camp at adopted village 'Rawanboi', celebration of World Environment Day, National Unity Day, NSS Day, Human Rights Day, Gandhi Jayanti etc. Through its initiatives, the NSS Unit has fostered leadership skills, teamwork and a sense of civic responsibility, empowering students to be responsible citizens. Moreover, the unit has organized activities like tree plantation drives, environmental awareness programmes, and clean-up activities to promote environmental sustainability and conservation. During time of Pandemic, the NSS Unit volunteers for sensitization programmes, providing essential service to the local PHC and support to the affected communities.