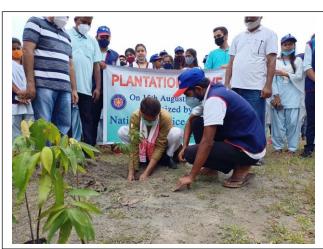

## NSS UNIT, SBMS COLLEGE, SUALKUCHI

The College incepted the NSS Unit in 1972 with the strength of 100 student volunteers under the guidance of Mr. Bharat Dev Sarma, lecturer, Department of Education. Over the years, the unit has played a vital role in promoting social responsibility, community service and personal development among students. The Unit has actively engaged students in various community service activities such as, blood donation camp, cleanliness drives, plantation drives, health awareness campaign, special camp at adopted village 'Rawanboi', celebration of World Environment Day, National Unity Day, NSS Day, Human Rights Day, Gandhi Jayanti etc. Through its initiatives, the NSS Unit has fostered leadership skills, teamwork and a sense of civic responsibility, empowering students to be responsible citizens. Moreover, the unit has organized activities like tree plantation drives, environmental awareness programmes, and clean-up activities to promote environmental sustainability and conservation. During time of Pandemic, the NSS Unit volunteers for sensitization programmes, providing essential service to the local PHC and support to the affected communities.