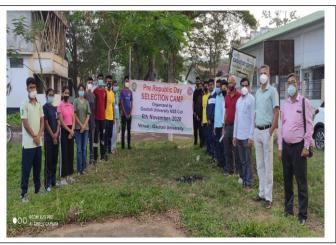

## NSS UNIT, SBMS COLLEGE, SUALKUCHI

The College incepted the NSS Unit in 1972 with the strength of 100 student volunteers under the guidance of Mr. Bharat Dev Sarma, lecturer, Department of Education. Over the years, the unit has played a vital role in promoting social responsibility, community service and personal development among students. The Unit has actively engaged students in various community service activities such as, blood donation camp, cleanliness drives, plantation drives, health awareness campaign, special camp at adopted village 'Rawanboi', celebration of World Environment Day, National Unity Day, NSS Day, Human Rights Day, Gandhi Jayanti etc. Through its initiatives, the NSS Unit has fostered leadership skills, teamwork and a sense of civic responsibility, empowering students to be responsible citizens. Moreover, the unit has organized activities like tree plantation drives, environmental awareness programmes, and clean-up activities to promote environmental sustainability and conservation. During time of Pandemic, the NSS Unit volunteers for sensitization programmes, providing essential service to the local PHC and support to the affected communities.