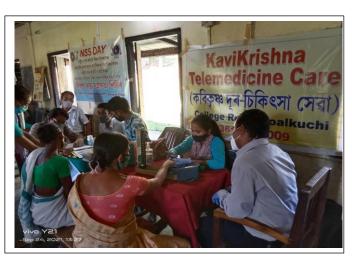

## NSS UNIT, SBMS COLLEGE, SUALKUCHI

The College incepted the NSS Unit in 1972 with the strength of 100 student volunteers under the guidance of Mr. Bharat Dev Sarma, lecturer, Department of Education. Over the years, the unit has played a vital role in promoting social responsibility, community service and personal development among students. The Unit has actively engaged students in various community service activities such as, blood donation camp, cleanliness drives, plantation drives, health awareness campaign, special camp at adopted village 'Rawanboi', celebration of World Environment Day, National Unity Day, NSS Day, Human Rights Day, Gandhi Jayanti etc. Through its initiatives, the NSS Unit has fostered leadership skills, teamwork and a sense of civic responsibility, empowering students to be responsible citizens. Moreover, the unit has organized activities like tree plantation drives, environmental awareness programmes, and clean-up activities to promote environmental sustainability and conservation. During time of Pandemic, the NSS Unit volunteers for sensitization programmes, providing essential service to the local PHC and support to the affected communities.