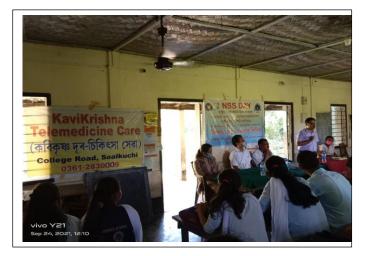

## NSS UNIT, SBMS COLLEGE, SUALKUCHI

The College incepted the NSS Unit in 1972 with the strength of 100 student volunteers under the guidance of Mr. Bharat Dev Sarma, lecturer, Department of Education. Over the years, the unit has played a vital role in promoting social responsibility, community service and personal development among students. The Unit has actively engaged students in various community service activities such as, blood donation camp, cleanliness drives, plantation drives, health awareness campaign, special camp at adopted village 'Rawanboi', celebration of World Environment Day, National Unity Day, NSS Day, Human Rights Day, Gandhi Jayanti etc. Through its initiatives, the NSS Unit has fostered leadership skills, teamwork and a sense of civic responsibility, empowering students to be responsible citizens. Moreover, the unit has organized activities like tree plantation drives, environmental awareness programmes, and clean-up activities to promote environmental sustainability and conservation. During time of Pandemic, the NSS Unit volunteers for sensitization programmes, providing essential service to the local PHC and support to the affected communities.