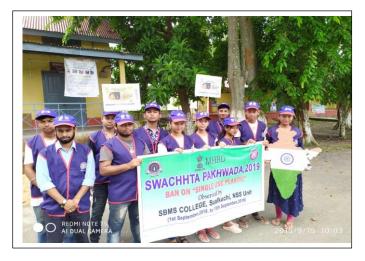

## NSS UNIT, SBMS COLLEGE, SUALKUCHI

The College incepted the NSS Unit in 1972 with the strength of 100 student volunteers under the guidance of Mr. Bharat Dev Sarma, lecturer, Department of Education. Over the years, the unit has played a vital role in promoting social responsibility, community service and personal development among students. The Unit has actively engaged students in various community service activities such as, blood donation camp, cleanliness drives, plantation drives, health awareness campaign, special camp at adopted village 'Rawanboi', celebration of World Environment Day, National Unity Day, NSS Day, Human Rights Day, Gandhi Jayanti etc. Through its initiatives, the NSS Unit has fostered leadership skills, teamwork and a sense of civic responsibility, empowering students to be responsible citizens. Moreover, the unit has organized activities like tree plantation drives, environmental awareness programmes, and clean-up activities to promote environmental sustainability and conservation. During time of Pandemic, the NSS Unit volunteers for sensitization programmes, providing essential service to the local PHC and support to the affected communities.