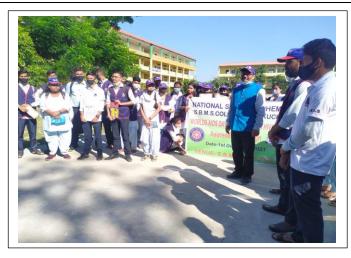

## NSS UNIT, SBMS COLLEGE, SUALKUCHI

The College incepted the NSS Unit in 1972 with the strength of 100 student volunteers under the guidance of Mr. Bharat Dev Sarma, lecturer, Department of Education. Over the years, the unit has played a vital role in promoting social responsibility, community service and personal development among students. The Unit has actively engaged students in various community service activities such as, blood donation camp, cleanliness drives, plantation drives, health awareness campaign, special camp at adopted village 'Rawanboi', celebration of World Environment Day, National Unity Day, NSS Day, Human Rights Day, Gandhi Jayanti etc. Through its initiatives, the NSS Unit has fostered leadership skills, teamwork and a sense of civic responsibility, empowering students to be responsible citizens. Moreover, the unit has organized activities like tree plantation drives, environmental awareness programmes, and clean-up activities to promote environmental sustainability and conservation. During time of Pandemic, the NSS Unit volunteers for sensitization programmes, providing essential service to the local PHC and support to the affected communities.