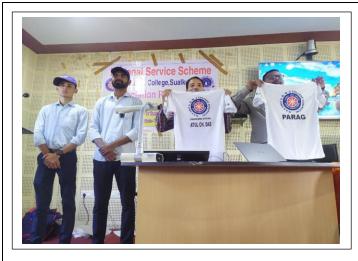

## NSS UNIT, SBMS COLLEGE, SUALKUCHI

The College incepted the NSS Unit in 1972 with the strength of 100 student volunteers under the guidance of Mr. Bharat Dev Sarma, lecturer, Department of Education. Over the years, the unit has played a vital role in promoting social responsibility, community service and personal development among students. The Unit has actively engaged students in various community service activities such as, blood donation camp, cleanliness drives, plantation drives, health awareness campaign, special camp at adopted village 'Rawanboi', celebration of World Environment Day, National Unity Day, NSS Day, Human Rights Day, Gandhi Jayanti etc. Through its initiatives, the NSS Unit has fostered leadership skills, teamwork and a sense of civic responsibility, empowering students to be responsible citizens. Moreover, the unit has organized activities like tree plantation drives, environmental awareness programmes, and clean-up activities to promote environmental sustainability and conservation. During time of Pandemic, the NSS Unit volunteers for sensitization programmes, providing essential service to the local PHC and support to the affected communities.