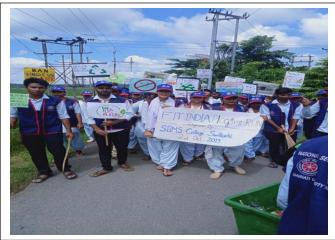

## NSS UNIT, SBMS COLLEGE, SUALKUCHI

The College incepted the NSS Unit in 1972 with the strength of 100 student volunteers under the guidance of Mr. Bharat Dev Sarma, lecturer, Department of Education. Over the years, the unit has played a vital role in promoting social responsibility, community service and personal development among students. The Unit has actively engaged students in various community service activities such as, blood donation camp, cleanliness drives, plantation drives, health awareness campaign, special camp at adopted village 'Rawanboi', celebration of World Environment Day, National Unity Day, NSS Day, Human Rights Day, Gandhi Jayanti etc. Through its initiatives, the NSS Unit has fostered leadership skills, teamwork and a sense of civic responsibility, empowering students to be responsible citizens. Moreover, the unit has organized activities like tree plantation drives, environmental awareness programmes, and clean-up activities to promote environmental sustainability and conservation. During time of Pandemic, the NSS Unit volunteers for sensitization programmes, providing essential service to the local PHC and support to the affected communities.