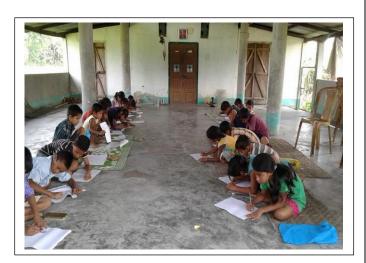

#### CELEBRATION of Childrens' Day

Childrens' Day was Celebrated in the Jagyaram L.P. School at the Adopted Village

CLEANLINESS DRIVE

Special Camp Organised by NSS Unit SBMS College,Sualkuchi in the Jagyaram L.P. school Rawanboi form 25.01.2016 to 30.01.2016