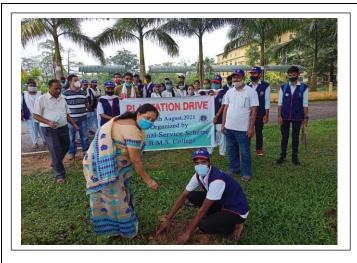

## NSS UNIT, SBMS COLLEGE, SUALKUCHI

The College incepted the NSS Unit in 1972 with the strength of 100 student volunteers under the guidance of Mr. Bharat Dev Sarma, lecturer, Department of Education. Over the years, the unit has played a vital role in promoting social responsibility, community service and personal development among students. The Unit has actively engaged students in various community service activities such as, blood donation camp, cleanliness drives, plantation drives, health awareness campaign, special camp at adopted village 'Rawanboi', celebration of World Environment Day, National Unity Day, NSS Day, Human Rights Day, Gandhi Jayanti etc. Through its initiatives, the NSS Unit has fostered leadership skills, teamwork and a sense of civic responsibility, empowering students to be responsible citizens. Moreover, the unit has organized activities like tree plantation drives, environmental awareness programmes, and clean-up activities to promote environmental sustainability and conservation. During time of Pandemic, the NSS Unit volunteers for sensitization programmes, providing essential service to the local PHC and support to the affected communities.