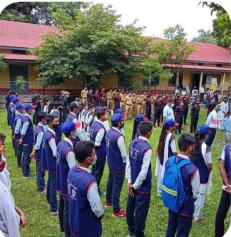

## NSS UNIT, SBMS COLLEGE, SUALKUCHI

The College incepted the NSS Unit in 1972 with the strength of 100 student volunteers under the guidance of Mr. Bharat Dev Sarma, lecturer, Department of Education. Over the years, the unit has played a vital role in promoting social responsibility, community service and personal development among students. The Unit has actively engaged students in various community service activities such as, blood donation camp, cleanliness drives, plantation drives, health awareness campaign, special camp at adopted village 'Rawanboi', celebration of World Environment Day, National Unity Day, NSS Day, Human Rights Day, Gandhi Jayanti etc. Through its initiatives, the NSS Unit has fostered leadership skills, teamwork and a sense of civic responsibility, empowering students to be responsible citizens. Moreover, the unit has organized activities like tree plantation drives, environmental awareness programmes, and clean-up activities to promote environmental sustainability and conservation. During time of Pandemic, the NSS Unit volunteers for sensitization programmes, providing essential service to the local PHC and support to the affected communities.