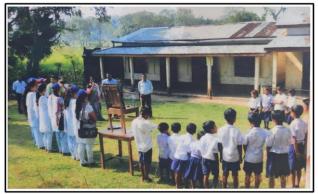

## NSS UNIT, SBMS COLLEGE, SUALKUCHI

The College incepted the NSS Unit in 1972 with the strength of 100 student volunteers under the guidance of Mr. Bharat Dev Sarma, lecturer, Department of Education. Over the years, the unit has played a vital role in promoting social responsibility, community service and personal development among students. The Unit has actively engaged students in various community service activities such as, blood donation camp, cleanliness drives, plantation drives, health awareness campaign, special camp at adopted village 'Rawanboi', celebration of World Environment Day, National Unity Day, NSS Day, Human Rights Day, Gandhi Jayanti etc. Through its initiatives, the NSS Unit has fostered leadership skills, teamwork and a sense of civic responsibility, empowering students to be responsible citizens. Moreover, the unit has organized activities like tree plantation drives, environmental awareness programmes, and clean-up activities to promote environmental sustainability and conservation. During time of Pandemic, the NSS Unit volunteers for sensitization programmes, providing essential service to the local PHC and support to the affected communities.