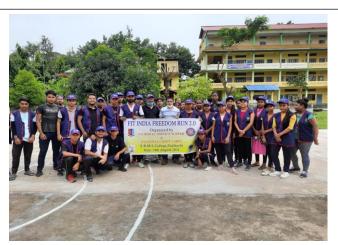

## NSS UNIT, SBMS COLLEGE, SUALKUCHI

The College incepted the NSS Unit in 1972 with the strength of 100 student volunteers under the guidance of Mr. Bharat Dev Sarma, lecturer, Department of Education. Over the years, the unit has played a vital role in promoting social responsibility, community service and personal development among students. The Unit has actively engaged students in various community service activities such as, blood donation camp, cleanliness drives, plantation drives, health awareness campaign, special camp at adopted village 'Rawanboi', celebration of World Environment Day, National Unity Day, NSS Day, Human Rights Day, Gandhi Jayanti etc. Through its initiatives, the NSS Unit has fostered leadership skills, teamwork and a sense of civic responsibility, empowering students to be responsible citizens. Moreover, the unit has organized activities like tree plantation drives, environmental awareness programmes, and clean-up activities to promote environmental sustainability and conservation. During time of Pandemic, the NSS Unit volunteers for sensitization programmes, providing essential service to the local PHC and support to the affected communities.