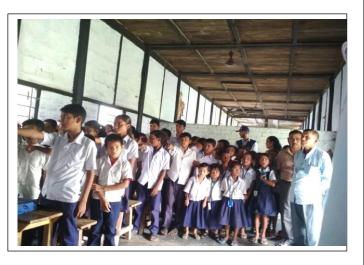

#### CELEBRATION of Childrens' Day

Childrens' Day was Celebrated in the Jagyaram L.P. School at the Adopted Village

CLEANLINESS DRIVE

Special Camp Organised by NSS Unit SBMS College,Sualkuchi in the Jagyaram L.P. school Rawanboi form 25.01.2016 to 30.01.2016