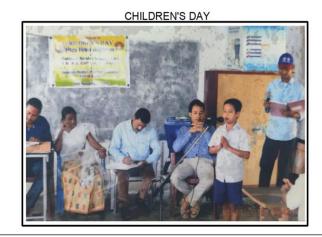

#### CELEBRATION of Childrens' Day

Childrens' Day was Celebrated in the Jagyaram L.P. School at the Adopted Village

CLEANLINESS DRIVE

Special Camp Organised by NSS Unit SBMS College,Sualkuchi in the Jagyaram L.P. school Rawanboi form 25.01.2016 to 30.01.2016