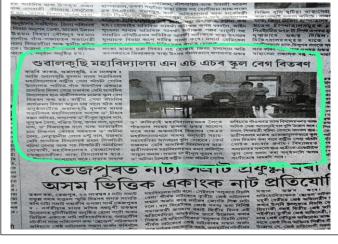

## NSS UNIT, SBMS COLLEGE, SUALKUCHI

The College incepted the NSS Unit in 1972 with the strength of 100 student volunteers under the guidance of Mr. Bharat Dev Sarma, lecturer, Department of Education. Over the years, the unit has played a vital role in promoting social responsibility, community service and personal development among students. The Unit has actively engaged students in various community service activities such as, blood donation camp, cleanliness drives, plantation drives, health awareness campaign, special camp at adopted village 'Rawanboi', celebration of World Environment Day, National Unity Day, NSS Day, Human Rights Day, Gandhi Jayanti etc. Through its initiatives, the NSS Unit has fostered leadership skills, teamwork and a sense of civic responsibility, empowering students to be responsible citizens. Moreover, the unit has organized activities like tree plantation drives, environmental awareness programmes, and clean-up activities to promote environmental sustainability and conservation. During time of Pandemic, the NSS Unit volunteers for sensitization programmes, providing essential service to the local PHC and support to the affected communities.