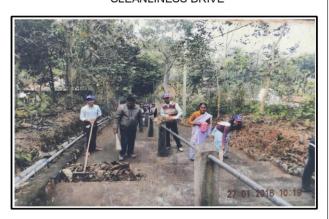

#### CELEBRATION of Childrens' Day

Childrens' Day was Celebrated in the Jagyaram L.P. School at the Adopted Village

CLEANLINESS DRIVE

Special Camp Organised by NSS Unit SBMS College,Sualkuchi in the Jagyaram L.P. school Rawanboi form 25.01.2016 to 30.01.2016