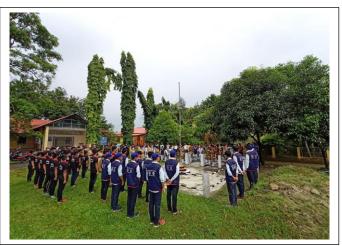

## NSS UNIT, SBMS COLLEGE, SUALKUCHI

The College incepted the NSS Unit in 1972 with the strength of 100 student volunteers under the guidance of Mr. Bharat Dev Sarma, lecturer, Department of Education. Over the years, the unit has played a vital role in promoting social responsibility, community service and personal development among students. The Unit has actively engaged students in various community service activities such as, blood donation camp, cleanliness drives, plantation drives, health awareness campaign, special camp at adopted village 'Rawanboi', celebration of World Environment Day, National Unity Day, NSS Day, Human Rights Day, Gandhi Jayanti etc. Through its initiatives, the NSS Unit has fostered leadership skills, teamwork and a sense of civic responsibility, empowering students to be responsible citizens. Moreover, the unit has organized activities like tree plantation drives, environmental awareness programmes, and clean-up activities to promote environmental sustainability and conservation. During time of Pandemic, the NSS Unit volunteers for sensitization programmes, providing essential service to the local PHC and support to the affected communities.