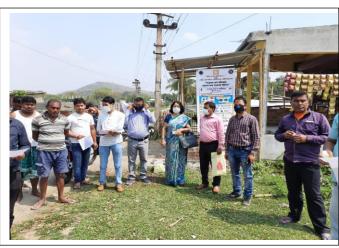

## NSS UNIT, SBMS COLLEGE, SUALKUCHI

The College incepted the NSS Unit in 1972 with the strength of 100 student volunteers under the guidance of Mr. Bharat Dev Sarma, lecturer, Department of Education. Over the years, the unit has played a vital role in promoting social responsibility, community service and personal development among students. The Unit has actively engaged students in various community service activities such as, blood donation camp, cleanliness drives, plantation drives, health awareness campaign, special camp at adopted village 'Rawanboi', celebration of World Environment Day, National Unity Day, NSS Day, Human Rights Day, Gandhi Jayanti etc. Through its initiatives, the NSS Unit has fostered leadership skills, teamwork and a sense of civic responsibility, empowering students to be responsible citizens. Moreover, the unit has organized activities like tree plantation drives, environmental awareness programmes, and clean-up activities to promote environmental sustainability and conservation. During time of Pandemic, the NSS Unit volunteers for sensitization programmes, providing essential service to the local PHC and support to the affected communities.