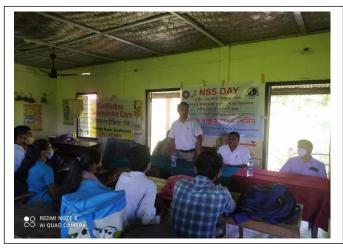

## NSS UNIT, SBMS COLLEGE, SUALKUCHI

The College incepted the NSS Unit in 1972 with the strength of 100 student volunteers under the guidance of Mr. Bharat Dev Sarma, lecturer, Department of Education. Over the years, the unit has played a vital role in promoting social responsibility, community service and personal development among students. The Unit has actively engaged students in various community service activities such as, blood donation camp, cleanliness drives, plantation drives, health awareness campaign, special camp at adopted village 'Rawanboi', celebration of World Environment Day, National Unity Day, NSS Day, Human Rights Day, Gandhi Jayanti etc. Through its initiatives, the NSS Unit has fostered leadership skills, teamwork and a sense of civic responsibility, empowering students to be responsible citizens. Moreover, the unit has organized activities like tree plantation drives, environmental awareness programmes, and clean-up activities to promote environmental sustainability and conservation. During time of Pandemic, the NSS Unit volunteers for sensitization programmes, providing essential service to the local PHC and support to the affected communities.