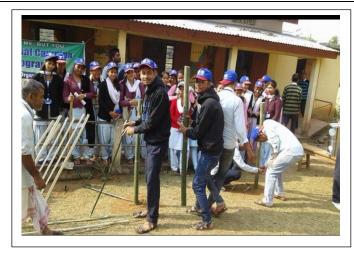

#### CELEBRATION of Childrens' Day

Childrens' Day was Celebrated in the Jagyaram L.P. School at the Adopted Village

CLEANLINESS DRIVE

Special Camp Organised by NSS Unit SBMS College,Sualkuchi in the Jagyaram L.P. school Rawanboi form 25.01.2016 to 30.01.2016