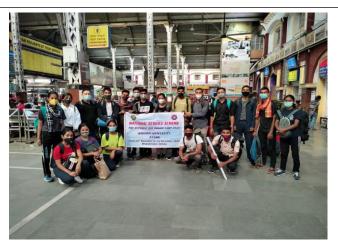

## NSS UNIT, SBMS COLLEGE, SUALKUCHI

The College incepted the NSS Unit in 1972 with the strength of 100 student volunteers under the guidance of Mr. Bharat Dev Sarma, lecturer, Department of Education. Over the years, the unit has played a vital role in promoting social responsibility, community service and personal development among students. The Unit has actively engaged students in various community service activities such as, blood donation camp, cleanliness drives, plantation drives, health awareness campaign, special camp at adopted village 'Rawanboi', celebration of World Environment Day, National Unity Day, NSS Day, Human Rights Day, Gandhi Jayanti etc. Through its initiatives, the NSS Unit has fostered leadership skills, teamwork and a sense of civic responsibility, empowering students to be responsible citizens. Moreover, the unit has organized activities like tree plantation drives, environmental awareness programmes, and clean-up activities to promote environmental sustainability and conservation. During time of Pandemic, the NSS Unit volunteers for sensitization programmes, providing essential service to the local PHC and support to the affected communities.