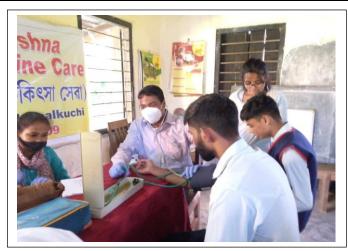

## NSS UNIT, SBMS COLLEGE, SUALKUCHI

The College incepted the NSS Unit in 1972 with the strength of 100 student volunteers under the guidance of Mr. Bharat Dev Sarma, lecturer, Department of Education. Over the years, the unit has played a vital role in promoting social responsibility, community service and personal development among students. The Unit has actively engaged students in various community service activities such as, blood donation camp, cleanliness drives, plantation drives, health awareness campaign, special camp at adopted village 'Rawanboi', celebration of World Environment Day, National Unity Day, NSS Day, Human Rights Day, Gandhi Jayanti etc. Through its initiatives, the NSS Unit has fostered leadership skills, teamwork and a sense of civic responsibility, empowering students to be responsible citizens. Moreover, the unit has organized activities like tree plantation drives, environmental awareness programmes, and clean-up activities to promote environmental sustainability and conservation. During time of Pandemic, the NSS Unit volunteers for sensitization programmes, providing essential service to the local PHC and support to the affected communities.