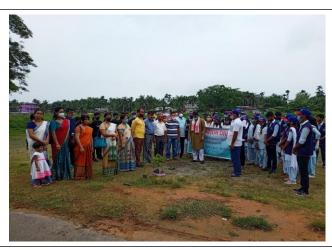

## NSS UNIT, SBMS COLLEGE, SUALKUCHI

The College incepted the NSS Unit in 1972 with the strength of 100 student volunteers under the guidance of Mr. Bharat Dev Sarma, lecturer, Department of Education. Over the years, the unit has played a vital role in promoting social responsibility, community service and personal development among students. The Unit has actively engaged students in various community service activities such as, blood donation camp, cleanliness drives, plantation drives, health awareness campaign, special camp at adopted village 'Rawanboi', celebration of World Environment Day, National Unity Day, NSS Day, Human Rights Day, Gandhi Jayanti etc. Through its initiatives, the NSS Unit has fostered leadership skills, teamwork and a sense of civic responsibility, empowering students to be responsible citizens. Moreover, the unit has organized activities like tree plantation drives, environmental awareness programmes, and clean-up activities to promote environmental sustainability and conservation. During time of Pandemic, the NSS Unit volunteers for sensitization programmes, providing essential service to the local PHC and support to the affected communities.