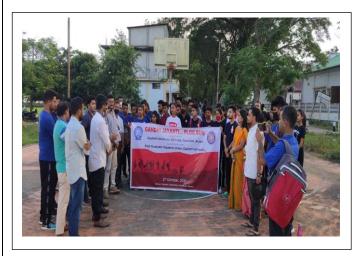

## NSS UNIT, SBMS COLLEGE, SUALKUCHI

The College incepted the NSS Unit in 1972 with the strength of 100 student volunteers under the guidance of Mr. Bharat Dev Sarma, lecturer, Department of Education. Over the years, the unit has played a vital role in promoting social responsibility, community service and personal development among students. The Unit has actively engaged students in various community service activities such as, blood donation camp, cleanliness drives, plantation drives, health awareness campaign, special camp at adopted village 'Rawanboi', celebration of World Environment Day, National Unity Day, NSS Day, Human Rights Day, Gandhi Jayanti etc. Through its initiatives, the NSS Unit has fostered leadership skills, teamwork and a sense of civic responsibility, empowering students to be responsible citizens. Moreover, the unit has organized activities like tree plantation drives, environmental awareness programmes, and clean-up activities to promote environmental sustainability and conservation. During time of Pandemic, the NSS Unit volunteers for sensitization programmes, providing essential service to the local PHC and support to the affected communities.