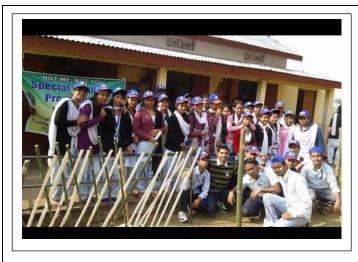

#### CELEBRATION of Childrens' Day

Childrens' Day was Celebrated in the Jagyaram L.P. School at the Adopted Village

CLEANLINESS DRIVE

Special Camp Organised by NSS Unit SBMS College,Sualkuchi in the Jagyaram L.P. school Rawanboi form 25.01.2016 to 30.01.2016