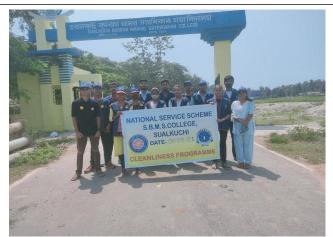

## NSS UNIT, SBMS COLLEGE, SUALKUCHI

The College incepted the NSS Unit in 1972 with the strength of 100 student volunteers under the guidance of Mr. Bharat Dev Sarma, lecturer, Department of Education. Over the years, the unit has played a vital role in promoting social responsibility, community service and personal development among students. The Unit has actively engaged students in various community service activities such as, blood donation camp, cleanliness drives, plantation drives, health awareness campaign, special camp at adopted village 'Rawanboi', celebration of World Environment Day, National Unity Day, NSS Day, Human Rights Day, Gandhi Jayanti etc. Through its initiatives, the NSS Unit has fostered leadership skills, teamwork and a sense of civic responsibility, empowering students to be responsible citizens. Moreover, the unit has organized activities like tree plantation drives, environmental awareness programmes, and clean-up activities to promote environmental sustainability and conservation. During time of Pandemic, the NSS Unit volunteers for sensitization programmes, providing essential service to the local PHC and support to the affected communities.

#### CELEBRATION of Childrens' Day

Childrens' Day was Celebrated in the Jagyaram L.P. School at the Adopted Village

CLEANLINESS DRIVE

Special Camp Organised by NSS Unit SBMS College,Sualkuchi in the Jagyaram L.P. school Rawanboi form 25.01.2016 to 30.01.2016