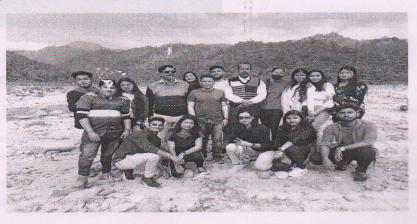

artment of Economics, SBMS College, Sualkuchi on 5<sup>th</sup> of January, 2021 to Daragaon in the Baksa district of Assam. All total 32 students both boys and girls participated in the tour. The programme was systematically organized by the student of second semester of the department under the supervision of the faculty members. All the four faculty members were also present in the journey. The journey was basically started by a 35 seaterultra bus from Siliguri at 5 AM collecting students along the road. Barring the cold of January the students were assembled on time and we started the journey at 6 AM from the college campus after having all the arrangements. With their fullest energy students enjoyed a lot by dancing and singing throughout the journey and we reached Daragaon at 9 AM.



#### **Profile of Daragaon**

Daragaon is located in the foothills of Bhutan at a distance of 138 KMto the northern side of Sualkuchi. The following picture shows the international boundary post in between India and Bhutan. The place is full of amazing natural beauty surrounded by green hills. The picnic spot is basically a dried river basin full of small rocks with multiple streams of fresh natural water. The geographical area of Daragaon is 1042.62 hectares with a population of 2782 of which 1386 are males and 1396 are females. The people of the locality are primely engaged in agriculture.



#### **Objectives of the Educational Excursion**

The objective of the excursion was purely academic. The two prime objectives were-

1. To refresh the minds of the students with the touch of natu