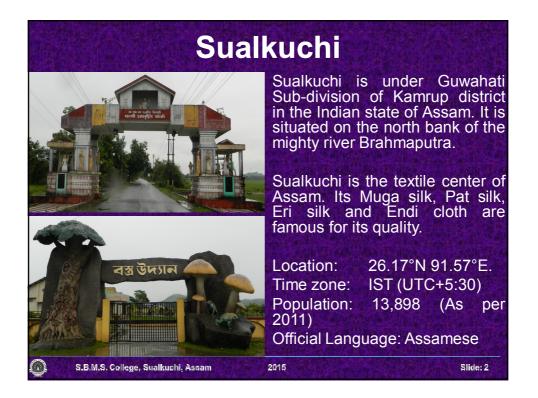

## Library, S.B.M.S. College, Sualkuchi



The Sualkuchi Budram Madhab Satradhikar College Library was started in the year 1963. It was initially housed in a single room of the College.

The Present Library is located centrally within the College Campus in an independent building. It is conventionally accessible by the user community.

Slide: 4

## 10/7/2015



| Library Rules                        |                    |                  |          |  |
|--------------------------------------|--------------------|------------------|----------|--|
|                                      | Library Timin      | g<br>Je di je di |          |  |
|                                      | 9:30 AM to 4:30 PM |                  |          |  |
|                                      | Except Sund