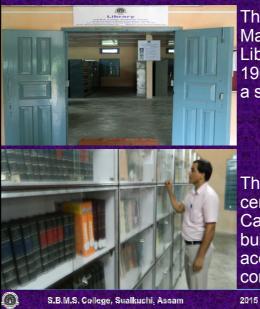

## Library, S.B.M.S. College, Sualkuchi

The Sualkuchi Budram Madhab Satradhikar College Library was started in the year 1963. It was initially housed in a single room of the College.

The Present Library is located centrally within the College Campus in an independent building. It is conventionally accessible by the user community.