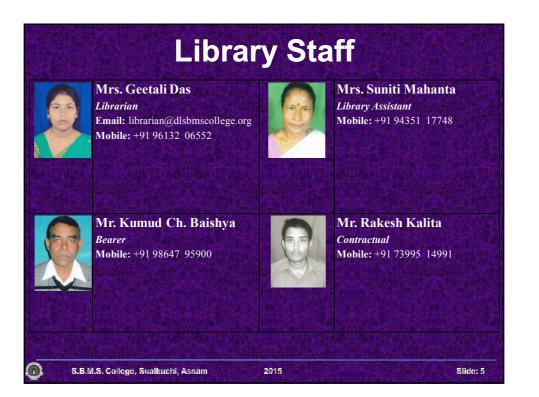

## Library, S.B.M.S. College, Sualkuchi



The Sualkuchi Budram Madhab Satradhikar College Library was started in the year 1963. It was initially housed in a single room of the College.

The Present Library is located centrally within the College Campus in an independent building. It is conventionally accessible by the user community.

Slide: 4

## 10/7/2015



| Library Rules                        |                    |                  |          |  |
|--------------------------------------|--------------------|------------------|----------|--|
|                                      | Library Timin      | g<br>Je di je di |          |  |
|                                      | 9:30 AM to 4:30 PM |                  |          |  |
|                                      | Except Sundays     | and Ho           | lidays   |  |
| Circulation Privilege                |                    |                  |          |  |
|                                      | Category           | Number           | Days     |  |
|                                      | H.S. Students      | 1                | 15       |  |
|